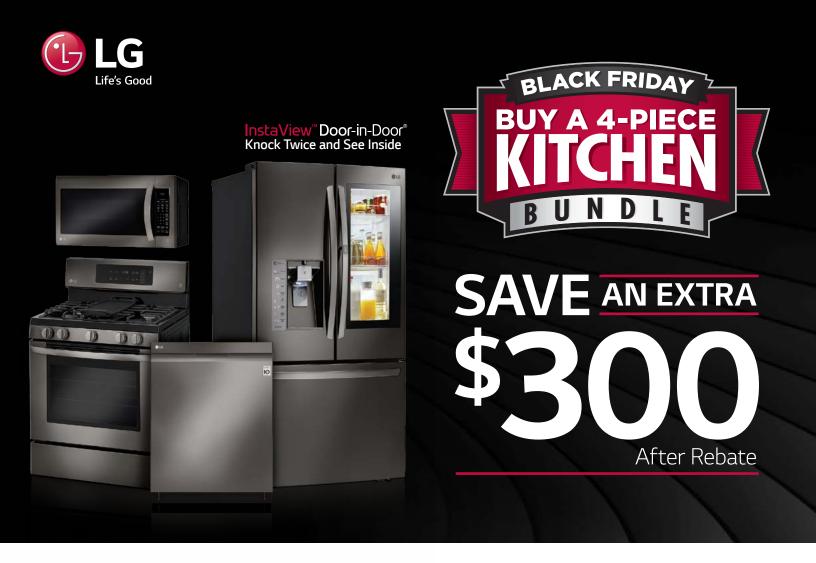

## 2017 LG Black Friday Kitchen Bundle Offer

Get an **LG Visa® Prepaid Card¹** worth up to \$300 by mail-in rebate or online at www.lgrebatecenter.com when you purchase **four (4) eligible LG Kitchen Major Appliances** from participating retailers 10/26/17 through 11/29/17.

| 4-Piece Matte Black Stainless or Black Stainless<br>Kitchen Bundle \$300 Rebate |                                             |
|---------------------------------------------------------------------------------|---------------------------------------------|
| Refrigerator                                                                    | Over-the-Range Microwave<br>Oven or Cooktop |
| Range or Wall Oven                                                              | Dishwasher                                  |